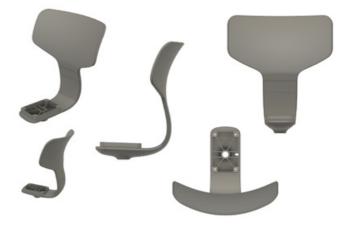

#### **Detailed View**

Various views of the back supports

#### **Side View**

Backrest with mounted seat