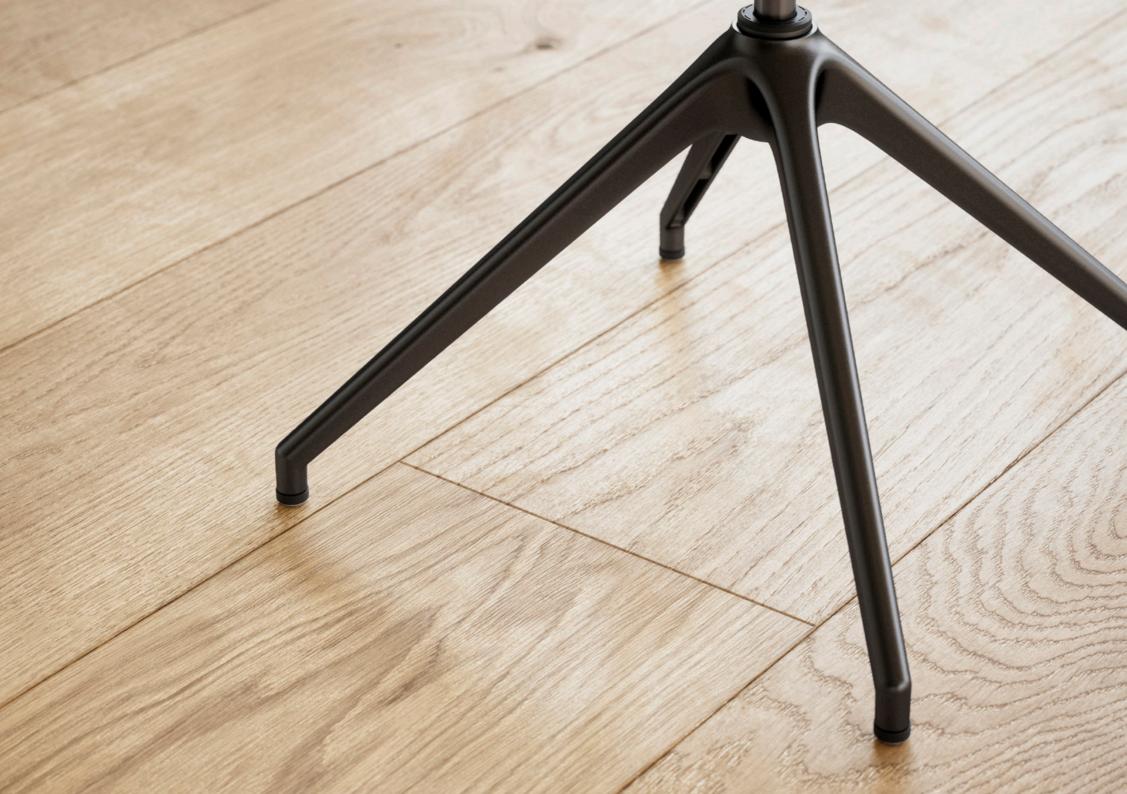

#### **OUR NEW FOOT CROSSES-SERIES STELLAR**

FROM THE IDEA TO THE COMPONENT - A CUSTOMIZED SOLUTION

COMPONENT DEVELOPMENT FROM A ONE-STOP PARTNER

ELABORATION & FINISHING TO THE PERFECT END RESULT

Stellar is our new base series – developed for variable seat heights and maximum flexibility. Designed and developed by and with Sascha Sartory, a furniture designer from Cologne, whose expertise gives the Stellar range its special character. Available in aluminum or plastic, with four or five legs, Stellar blends harmoniously into a wide variety of room concepts and impresses with its stability, functionality and design.

#### Where your design begins.

With the Stellar series, we offer a sophisticated range of star bases that combines elegant design with functional diversity. Whether Stellar Low, Middle or High – each variant brings the clear design language and high-quality workmanship of the series to the point and is also tailored to its respective area of application.

#### **Aluminium base**

| Outer diameter: | 690 mm |
|-----------------|--------|
| Height:         | 320 mm |

With its clear lines and finely tuned design, the four-legged Stellar base blends effortlessly into any setting – from modern offices and stylish dining areas to cozy living rooms. It supports furniture with ease and character, without pushing itself to the fore.