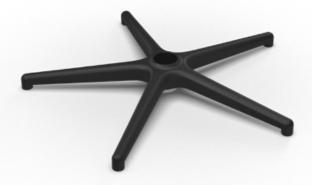

## **Application example Stellar 5**

Whether Stellar Low or Middle, this balanced proportion fits perfectly to:

- Chair castor "155 SL"
- Foot cross "Stellar Middle 5 P"
- Gas pressure column "S 181"
- Dynamic Seating "Tendo Flex"

#### **STELLAR KU**

Stellar KU combines the iconic design of the aluminium version with a decisive advantage: it is made from high-quality, recycled plastic. Light in weight, strong in effect – and at the same time sustainable and BIFMA-compliant. Ideal for modern office chairs and perfect for anyone who values aesthetics, functionality and a conscious, responsible material concept.

#### Plastic base

| Outer diameter: | 708 mm |
|-----------------|--------|
| Height:         | 70 mm  |

This combination goes perfectly with this stylish lightweight:

- Chair castor "155 SL"
- Foot cross "Stellar Low 55"
- Gas pressure column "S 235"
- Dynamic Seating "Tendo Flex"