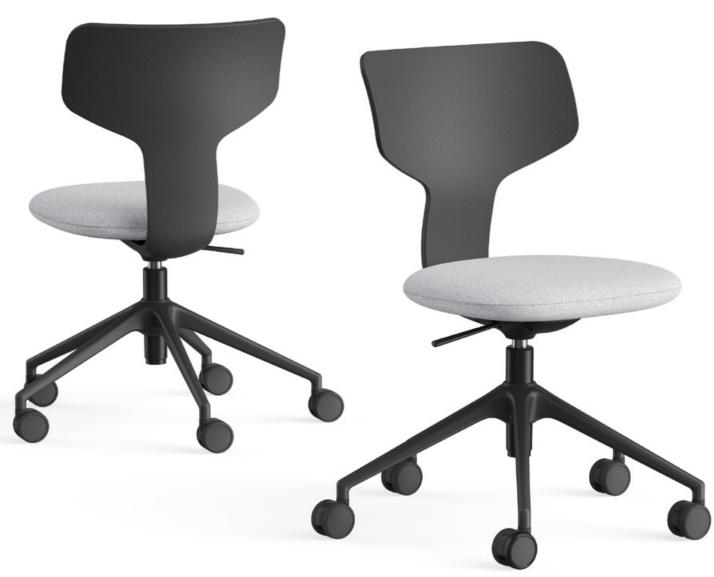

# TENDO & TENDO FLEX

#### Convinces with first-class design.

The Tendo aluminum mechanism is a Northcomp in-house development and impresses with its first-class design – perfectly coordinated with the Stellar series. The column support fits elegantly into the cone of the base and provides a harmonious finish. Can also be combined with other star bases – for high-quality seating solutions with style and function.

#### **TENDO FLEX**

The Tendo Flex mechanism from the Dynamic Seating range supports ergonomic sitting and promotes a healthy posture. It adapts to body weight and enables a dynamic tilt of up to 8 degrees - for more movement and comfort in everyday working life.