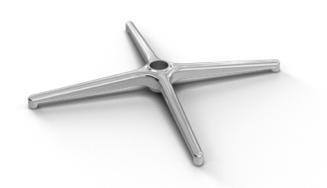

#### **STELLAR 4**

#### **Aluminium base**

| Outer diameter: | 690 mm |
|-----------------|--------|
| Height:         | 320 mm |

With its clear lines and finely tuned design, the four-legged Stellar base blends effortlessly into any setting – from modern offices and stylish dining areas to cozy living rooms. It supports furniture with ease and character, without pushing itself to the fore.

Its balanced appearance creates calm and order in the room and allows other materials and colors to gently come into their own. Whether as a base for elegant chairs or expressive designer pieces, Stellar 4 adds a touch of timeless sophistication to any interior.