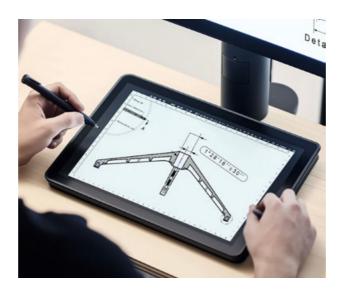

#### **OUR NEW FOOT CROSSES-SERIES STELLAR**

FROM THE IDEA TO THE COMPONENT - A CUSTOMIZED SOLUTION

COMPONENT DEVELOPMENT FROM A ONE-STOP PARTNER

ELABORATION & FINISHING TO THE PERFECT END RESULT

Stellar is our new base series – developed for variable seat heights and maximum flexibility. Designed and developed by and with Sascha Sartory, a furniture designer from Cologne, whose expertise gives the Stellar range its special character. Available in aluminum or plastic, with four or five legs, Stellar blends harmoniously into a wide variety of room concepts and impresses with its stability, functionality and design.

As a non-stop partner, we offer everything from a single source: advice, development, production and shipping. With technical expertise and a flexible production network, we ensure efficient processes and reliable results.