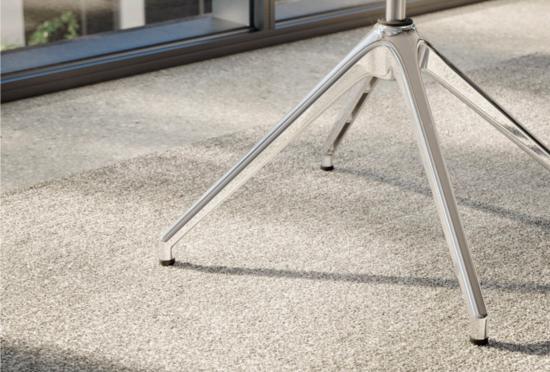

#### **OUR NEW FOOT CROSSES-SERIES STELLAR**

FROM THE IDEA TO THE COMPONENT - A CUSTOMIZED SOLUTION

COMPONENT DEVELOPMENT FROM A ONE-STOP PARTNER

ELABORATION & FINISHING TO THE PERFECT END RESULT

Stellar is our new base series – developed for variable seat heights and maximum flexibility. Designed and developed by and with Sascha Sartory, a furniture designer from Cologne, whose expertise gives the Stellar range its special character. Available in aluminum or plastic, with four or five legs, Stellar blends harmoniously into a wide variety of room concepts and impresses with its stability, functionality and design.

Stellar - a sophisticated solution for modern furniture applications.

#### **STELLAR 5**

#### Stability meets Style.

The Stellar 5 base stands for maximum stability combined with an elegant design language. It combines technical precision with a design that blends harmoniously into a wide variety of environments – whether in the office, home office or prestigious reception area. The balanced proportions, combined with the clear geometry of the range, make Stellar with five legs the ideal basis for high-quality swivel chairs that demand comfort, safety and style.