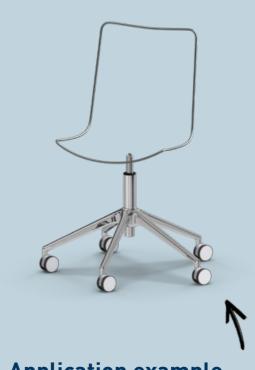

## **Application example Chair castor 155SL**

This combination goes perfectly with this high-quality designer castor:

- Chair castor "155 SL"
- Foot cross "Stellar Middle 5 S"
- Gas pressure column "S 181"
- Dynamic Seating "Tendo Flex"

#### **CHAIR CASTOR 155SL**

#### The castor for demanding applications.

The 155SL is a high-quality double castor made of robust polyamide – ideal for office chairs and other seating furniture. Thanks to the load-dependent brake, the chair remains securely in place as soon as it is not under load. Functionally sophisticated, durable and versatile: the 155SL is the perfect solution for demanding projects where quality is important.