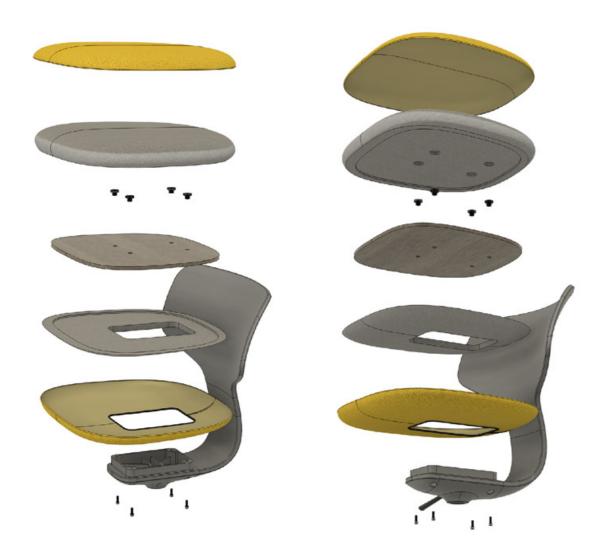

#### **Detailed View**

Various views of the back supports

#### **Side View**

Backrest with mounted seat

# NOAC. The first shell engineered by Northcomp.

"NOAC" combines clean lines with an inspiring design language and elegantly redefines minimalist design. The backrest, whose shape is reminiscent of the gently curved fin of a whale, not only gives the chair an organic appearance, but also a special aesthetic lightness.

The integrated conical support contributes to a reduced, almost floating appearance and deliberately dispenses with superfluous connecting elements. This keeps the focus on the clear, flowing silhouette of the chair.

An all-round upholstered seat with a high fabric content creates a homely atmosphere and invites you to linger. The soft upholstery offers a comfortable sitting experience, while the open design allows freedom of movement and supports dynamic sitting. In this way, "NOAC" adapts flexibly to the requirements of modern living and working spaces.