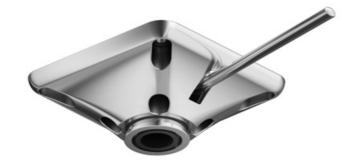

#### **STELLAR KU**

Stellar KU combines the iconic design of the aluminium version with a decisive advantage: it is made from high-quality, recycled plastic. Light in weight, strong in effect – and at the same time sustainable and BIFMA-compliant. Ideal for modern office chairs and perfect for anyone who values aesthetics, functionality and a conscious, responsible material concept.

#### **STELLAR 610 KU**

#### **Plastic base**

| Outer diameter: | 610 mm |
|-----------------|--------|
| Height:         | 70 mm  |

#### **STELLAR 708 KU**

#### Plastic base

| Outer diameter: | 708 mm |
|-----------------|--------|
| Height:         | 70 mm  |

This combination goes perfectly with this stylish lightweight:

- Chair castor "155 SL"
- Foot cross "Stellar Low 55"
- Gas pressure column "S 235"
- Dynamic Seating "Tendo Flex"