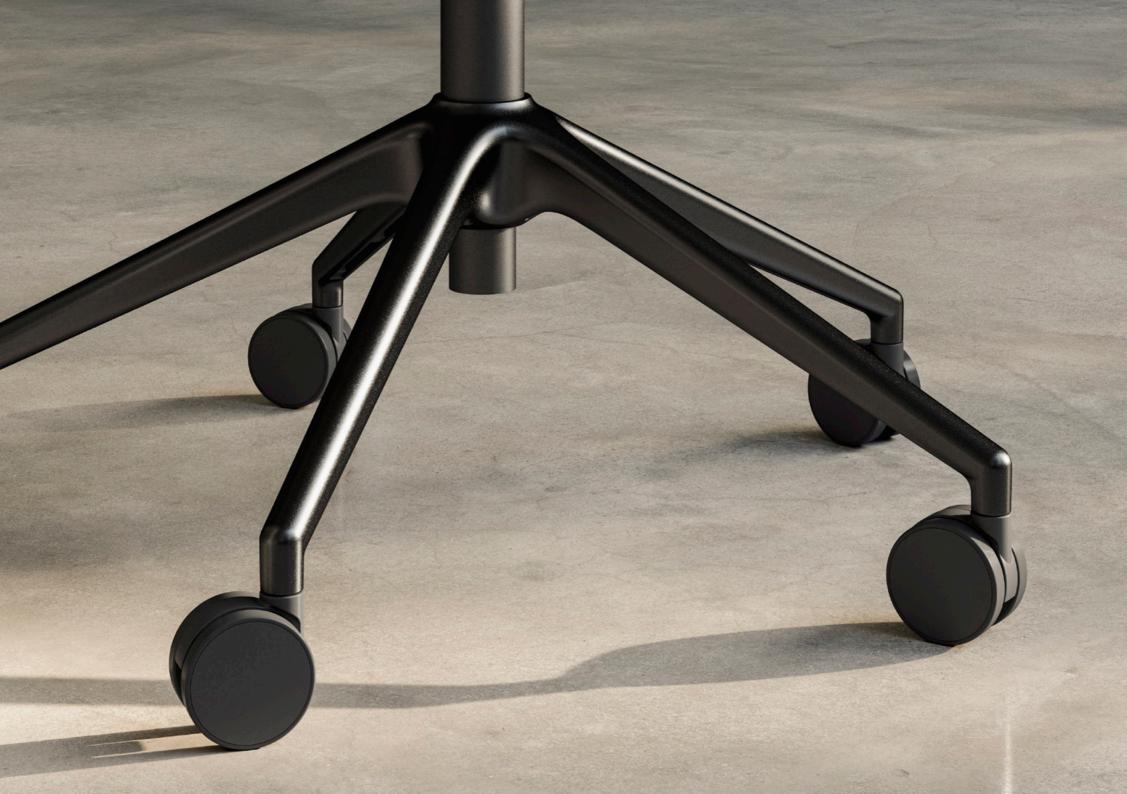

#### **STELLAR 5**

#### Stability meets Style.

The Stellar 5 base stands for maximum stability combined with an elegant design language. It combines technical precision with a design that blends harmoniously into a wide variety of environments – whether in the office, home office or prestigious reception area. The balanced proportions, combined with the clear geometry of the range, make Stellar with five legs the ideal basis for high-quality swivel chairs that demand comfort, safety and style.