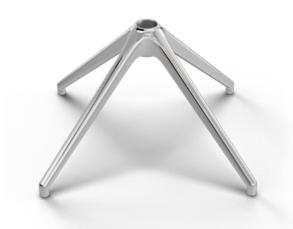

#### **STELLAR 5**

#### **STELLAR 700 LOW**

#### **Aluminium base**

| Outer diameter: | 700 mm |
|-----------------|--------|
| Height:         | 70 mm  |

#### Stability meets Style.

The Stellar 5 base stands for maximum stability combined with an elegant design language. It combines technical precision with a design that blends harmoniously into a wide variety of environments – whether in the office, home office or prestigious reception area. The balanced proportions, combined with the clear geometry of the range, make Stellar with five legs the ideal basis for high-quality swivel chairs that demand comfort, safety and style.