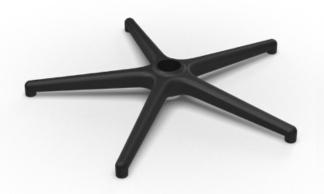

#### **OUR NEW FOOT CROSSES-SERIES STELLAR**

FROM THE IDEA TO THE COMPONENT - A CUSTOMIZED SOLUTION

COMPONENT DEVELOPMENT FROM A ONE-STOP PARTNER

ELABORATION & FINISHING TO THE PERFECT END RESULT

Stellar is our new base series – developed for variable seat heights and maximum flexibility. Designed and developed by and with Sascha Sartory, a furniture designer from Cologne, whose expertise gives the Stellar range its special character. Available in aluminum or plastic, with four or five legs, Stellar blends harmoniously into a wide variety of room concepts and impresses with its stability, functionality and design.

Stellar - a sophisticated solution for modern furniture applications.

#### Where your design begins.

With the Stellar series, we offer a sophisticated range of star bases that combines elegant design with functional diversity. Whether Stellar Low, Middle or High – each variant brings the clear design language and high-quality workmanship of the series to the point and is also tailored to its respective area of application.

Stellar Low impresses with its compact design and four legs – ideal for office, visitor or conference chairs.

Stellar Middle offers increased flexibility for variable seat heights and is perfect for environments where adaptability is required. Stellar High raises the design level to table height and is the stylish base for dining and conference tables.

With clean lines, sturdy construction and versatility, the Stellar range is the ideal solution for modern living and working environments.

#### Stability meets Style.

The Stellar 5 base stands for maximum stability combined with an elegant design language. It combines technical precision with a design that blends harmoniously into a wide variety of environments – whether in the office, home office or prestigious reception area. The balanced proportions, combined with the clear geometry of the range, make Stellar with five legs the ideal basis for high-quality swivel chairs that demand comfort, safety and style.