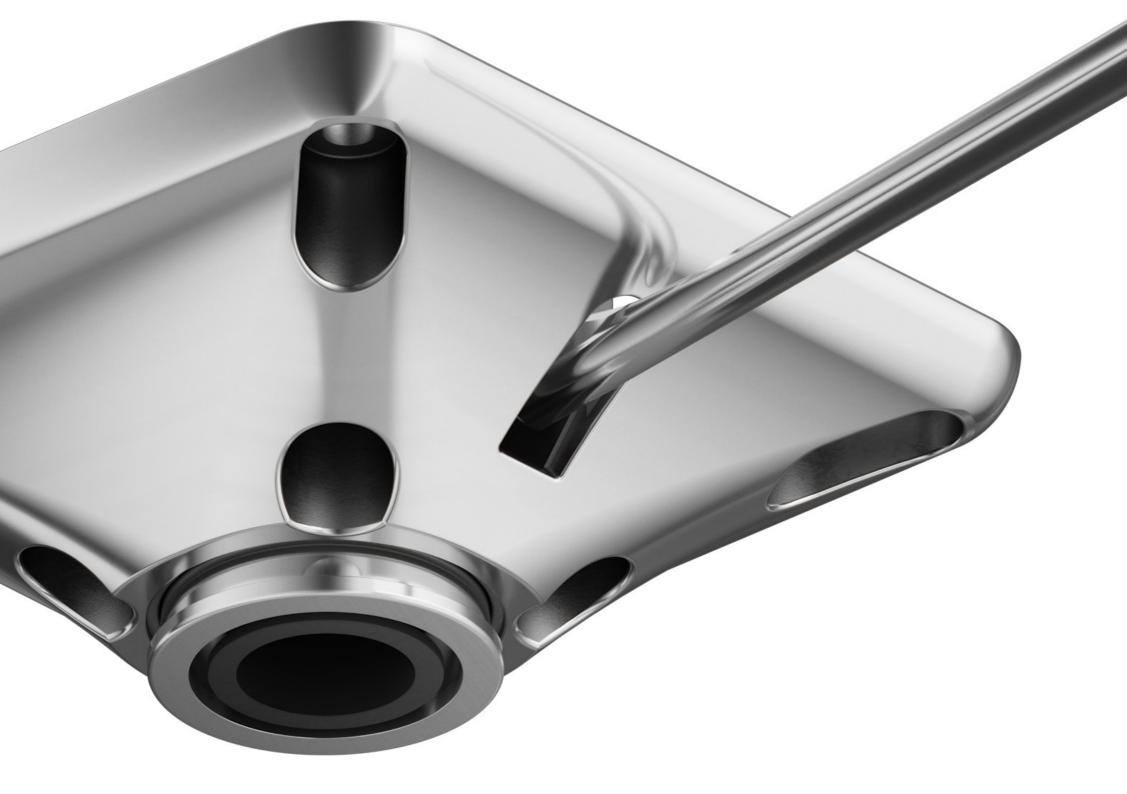

#### Convinces with first-class design.

The Tendo aluminum mechanism is a Northcomp in-house development and impresses with its first-class design – perfectly coordinated with the Stellar series. The column support fits elegantly into the cone of the base and provides a harmonious finish. Can also be combined with other star bases – for high-quality seating solutions with style and function.

#### **TENDO FLEX**

The Tendo Flex mechanism from the Dynamic Seating range supports ergonomic sitting and promotes a healthy posture. It adapts to body weight and enables a dynamic tilt of up to 8 degrees - for more movement and comfort in everyday working life.