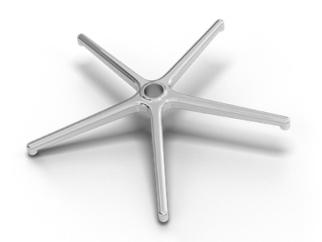

#### **STELLAR 5**

#### Stability meets Style.

The Stellar 5 base stands for maximum stability combined with an elegant design language. It combines technical precision with a design that blends harmoniously into a wide variety of environments – whether in the office, home office or prestigious reception area. The balanced proportions, combined with the clear geometry of the range, make Stellar with five legs the ideal basis for high-quality swivel chairs that demand comfort, safety and style.