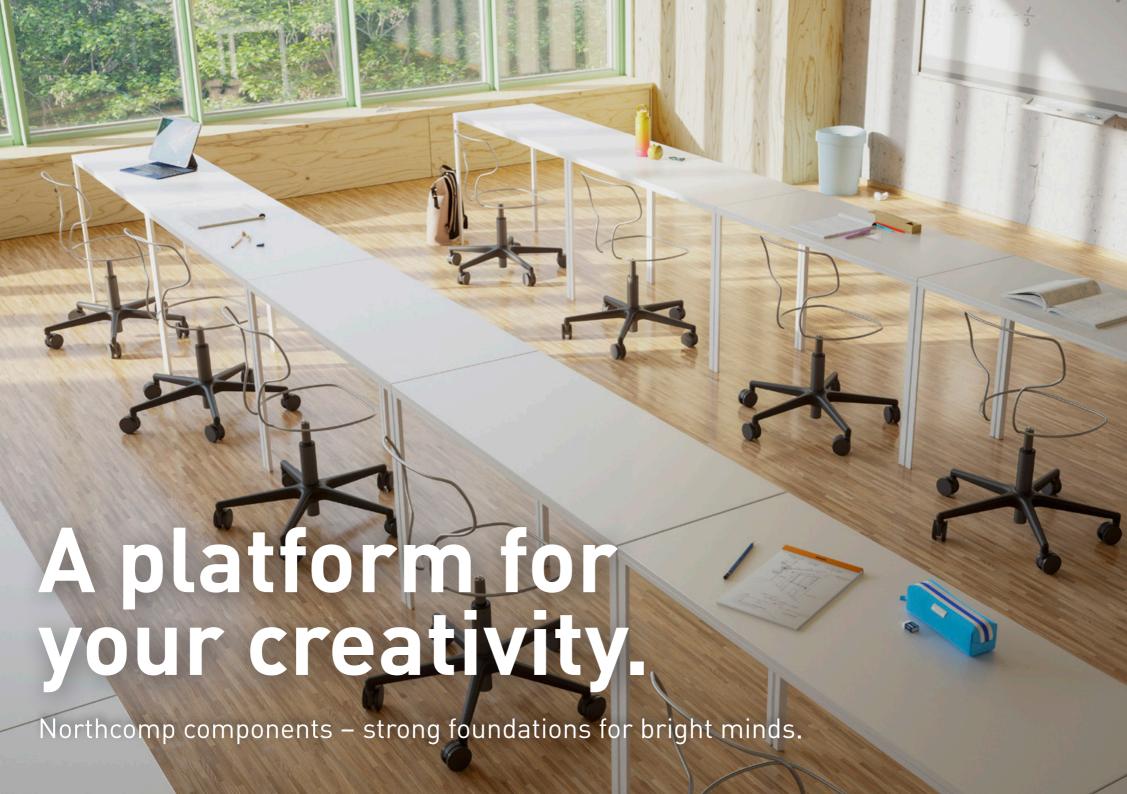

#### **OUR NEW FOOT CROSSES-SERIES STELLAR**

FROM THE IDEA TO THE COMPONENT - A CUSTOMIZED SOLUTION

COMPONENT DEVELOPMENT FROM A ONE-STOP PARTNER

ELABORATION & FINISHING TO THE PERFECT END RESULT

Stellar is our new base series – developed for variable seat heights and maximum flexibility. Designed and developed by and with Sascha Sartory, a furniture designer from Cologne, whose expertise gives the Stellar range its special character. Available in aluminum or plastic, with four or five legs, Stellar blends harmoniously into a wide variety of room concepts and impresses with its stability, functionality and design.

Stellar - a sophisticated solution for modern furniture applications.

#### Where your design begins.

With the Stellar series, we offer a sophisticated range of star bases that combines elegant design with functional diversity. Whether Stellar Low, Middle or High – each variant brings the clear design language and high-quality workmanship of the series to the point and is also tailored to its respective area of application.

Stellar Low impresses with its compact design and four legs – ideal for office, visitor or conference chairs.

Stellar Middle offers increased flexibility for variable seat heights and is perfect for environments where adaptability is required. Stellar High raises the design level to table height and is the stylish base for dining and conference tables.

With clean lines, sturdy construction and versatility, the Stellar range is the ideal solution for modern living and working environments.

#### Stability meets Style.

The Stellar 5 base stands for maximum stability combined with an elegant design language. It combines technical precision with a design that blends harmoniously into a wide variety of environments – whether in the office, home office or prestigious reception area. The balanced proportions, combined with the clear geometry of the range, make Stellar with five legs the ideal basis for high-quality swivel chairs that demand comfort, safety and style.