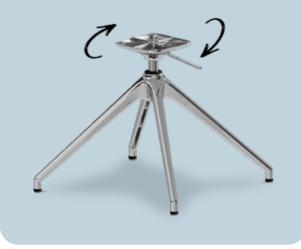

#### **STELLAR 4**

#### **Aluminium base**

| Outer diameter: | 690 mm |
|-----------------|--------|
| Height:         | 320 mm |

With its clear lines and finely tuned design, the four-legged Stellar base blends effortlessly into any setting – from modern offices and stylish dining areas to cozy living rooms. It supports furniture with ease and character, without pushing itself to the fore.

Its balanced appearance creates calm and order in the room and allows other materials and colors to gently come into their own. Whether as a base for elegant chairs or expressive designer pieces, Stellar 4 adds a touch of timeless sophistication to any interior.