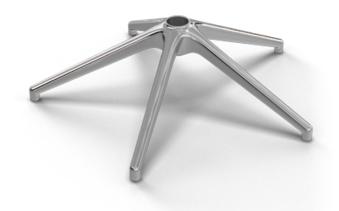

#### **STELLAR 4**

#### **Aluminium base**

| Outer diameter: | 690 mm |
|-----------------|--------|
| Height:         | 320 mm |

With its clear lines and finely tuned design, the four-legged Stellar base blends effortlessly into any setting – from modern offices and stylish dining areas to cozy living rooms. It supports furniture with ease and character, without pushing itself to the fore.

Its balanced appearance creates calm and order in the room and allows other materials and colors to gently come into their own. Whether as a base for elegant chairs or expressive designer pieces, Stellar 4 adds a touch of timeless sophistication to any interior.