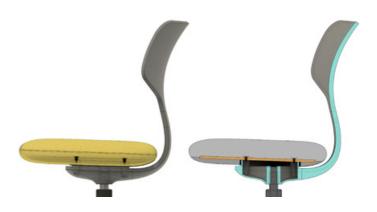

# NOAC. The first shell engineered by Northcomp.

"NOAC" combines clean lines with an inspiring design language and elegantly redefines minimalist design. The backrest, whose shape is reminiscent of the gently curved fin of a whale, not only gives the chair an organic appearance, but also a special aesthetic lightness.

The integrated conical support contributes to a reduced, almost floating appearance and deliberately dispenses with superfluous connecting elements. This keeps the focus on the clear, flowing silhouette of the chair.

An all-round upholstered seat with a high fabric content creates a homely atmosphere and invites you to linger. The soft upholstery offers a comfortable sitting experience, while the open design allows freedom of movement and supports dynamic sitting. In this way, "NOAC" adapts flexibly to the requirements of modern living and working spaces.