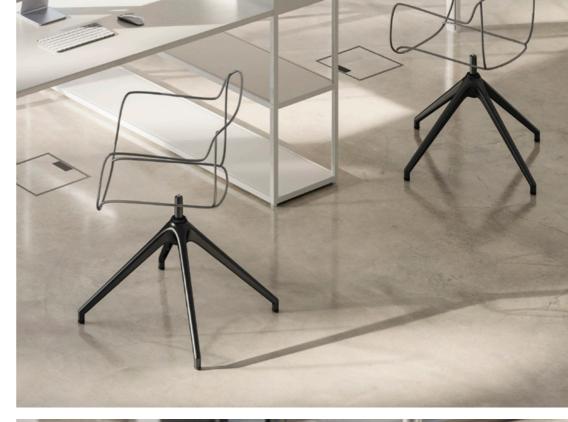

## **Application example Stellar 5**

Whether Stellar Low or Middle, this balanced proportion fits perfectly to:

- Chair castor "155 SL"
- Foot cross "Stellar Middle 5 P"
- Gas pressure column "S 181"
- Dynamic Seating "Tendo Flex"

#### **ONE BASE FOR EVERY ROOM**

Whether in the office, in the home office or in modern living spaces – the clear design and balanced design language make this base a versatile solution for a wide variety of environments. It blends in discreetly and gives every chair a high-quality, stable base.