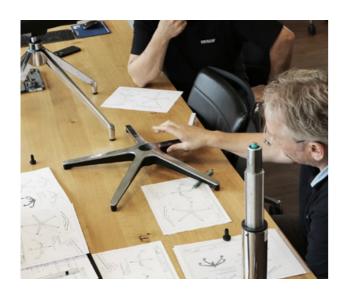

#### **OUR NEW FOOT CROSSES-SERIES STELLAR**

FROM THE IDEA TO THE COMPONENT - A CUSTOMIZED SOLUTION

COMPONENT DEVELOPMENT FROM A ONE-STOP PARTNER

ELABORATION & FINISHING TO THE PERFECT END RESULT

Stellar is our new base series – developed for variable seat heights and maximum flexibility. Designed and developed by and with Sascha Sartory, a furniture designer from Cologne, whose expertise gives the Stellar range its special character. Available in aluminum or plastic, with four or five legs, Stellar blends harmoniously into a wide variety of room concepts and impresses with its stability, functionality and design.

#### Sascha Sartory - Designer furniture designed in Cologne

Born in 1980, designer Sascha Sartory creates products that are emotionally touching, functionally convincing and timeless. He has played a formative role in many Northcomp developments. With a focus on sustainability, durability and high-quality materials, he designs furniture that can withstand everyday use and bring joy every day.