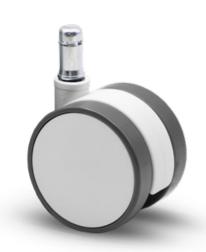

#### **CHAIR CASTOR 155SL**

#### The castor for demanding applications.

The 155SL is a high-quality double castor made of robust polyamide – ideal for office chairs and other seating furniture. Thanks to the load-dependent brake, the chair remains securely in place as soon as it is not under load. Functionally sophisticated, durable and versatile: the 155SL is the perfect solution for demanding projects where quality is important.

#### 155 SL 65 30 3 PU WE

#### Chair double castor 65 mm, polyamide, white

| Wheel diameter: | 65 mm |  |
|-----------------|-------|--|
| Height:         | 70 mm |  |

#### 155 SL 65 30 3 PU

#### Chair double castor 65 mm, polyamide, black

| Wheel diameter: | 65 mm |
|-----------------|-------|
| Height:         | 70 mm |