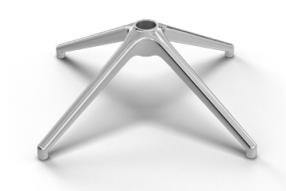

#### **STELLAR 4**

#### **STELLAR 700 LOW**

#### **Aluminium base**

| Outer diameter: | 700 mm |
|-----------------|--------|
| Height:         | 70 mm  |

#### **Aluminium base**

| Outer diameter: | 690 mm |
|-----------------|--------|
| Height:         | 320 mm |

With its clear lines and finely tuned design, the four-legged Stellar base blends effortlessly into any setting – from modern offices and stylish dining areas to cozy living rooms. It supports furniture with ease and character, without pushing itself to the fore.

Its balanced appearance creates calm and order in the room and allows other materials and colors to gently come into their own. Whether as a base for elegant chairs or expressive designer pieces, Stellar 4 adds a touch of timeless sophistication to any interior.