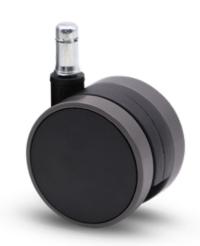

#### **CHAIR CASTOR 155SL**

#### The castor for demanding applications.

The 155SL is a high-quality double castor made of robust polyamide – ideal for office chairs and other seating furniture. Thanks to the load-dependent brake, the chair remains securely in place as soon as it is not under load. Functionally sophisticated, durable and versatile: the 155SL is the perfect solution for demanding projects where quality is important.

#### 155 SL 65 30 3 PU WE

#### Chair double castor 65 mm, polyamide, white

| Wheel diameter: | 65 mm |  |
|-----------------|-------|--|
| Height:         | 70 mm |  |

#### 155 SL 65 30 3 PU

#### Chair double castor 65 mm, polyamide, black

| Wheel diameter: | 65 mm |
|-----------------|-------|
| Height:         | 70 mm |