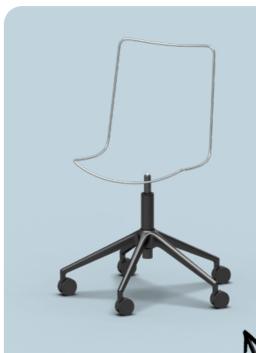

#### **OUR NEW FOOT CROSSES-SERIES STELLAR**

FROM THE IDEA TO THE COMPONENT - A CUSTOMIZED SOLUTION

COMPONENT DEVELOPMENT FROM A ONE-STOP PARTNER

ELABORATION & FINISHING TO THE PERFECT END RESULT

Stellar is our new base series – developed for variable seat heights and maximum flexibility. Designed and developed by and with Sascha Sartory, a furniture designer from Cologne, whose expertise gives the Stellar range its special character. Available in aluminum or plastic, with four or five legs, Stellar blends harmoniously into a wide variety of room concepts and impresses with its stability, functionality and design.

Stellar - a sophisticated solution for modern furniture applications.

#### Where your design begins.

With the Stellar series, we offer a sophisticated range of star bases that combines elegant design with functional diversity. Whether Stellar Low, Middle or High – each variant brings the clear design language and high-quality workmanship of the series to the point and is also tailored to its respective area of application.