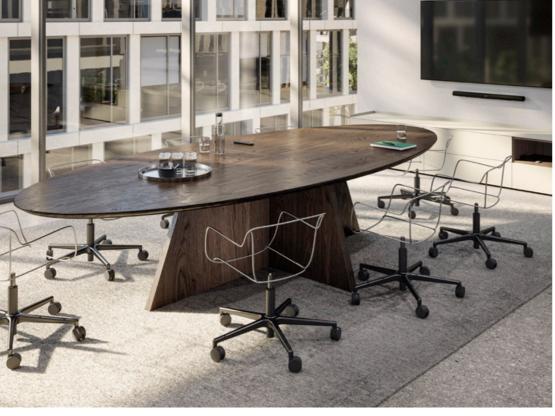

## **Application example Stellar 5**

Whether Stellar Low or Middle, this balanced proportion fits perfectly to:

- Chair castor "155 SL"
- Foot cross "Stellar Middle 5 P"
- Gas pressure column "S 181"
- Dynamic Seating "Tendo Flex"

#### Stability meets Style.

The Stellar 5 base stands for maximum stability combined with an elegant design language. It combines technical precision with a design that blends harmoniously into a wide variety of environments – whether in the office, home office or prestigious reception area. The balanced proportions, combined with the clear geometry of the range, make Stellar with five legs the ideal basis for high-quality swivel chairs that demand comfort, safety and style.