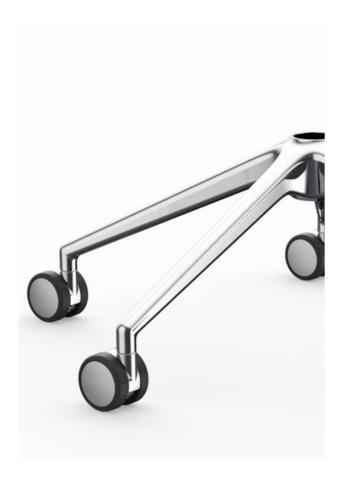

#### **OUR NEW FOOT CROSSES-SERIES STELLAR**

FROM THE IDEA TO THE COMPONENT - A CUSTOMIZED SOLUTION

COMPONENT DEVELOPMENT FROM A ONE-STOP PARTNER

ELABORATION & FINISHING TO THE PERFECT END RESULT

Stellar is our new base series – developed for variable seat heights and maximum flexibility. Designed and developed by and with Sascha Sartory, a furniture designer from Cologne, whose expertise gives the Stellar range its special character. Available in aluminum or plastic, with four or five legs, Stellar blends harmoniously into a wide variety of room concepts and impresses with its stability, functionality and design.

Stellar - a sophisticated solution for modern furniture applications.

#### Where your design begins.

With the Stellar series, we offer a sophisticated range of star bases that combines elegant design with functional diversity. Whether Stellar Low, Middle or High – each variant brings the clear design language and high-quality workmanship of the series to the point and is also tailored to its respective area of application.

Stellar Low impresses with its compact design and four legs – ideal for office, visitor or conference chairs.

Stellar Middle offers increased flexibility for variable seat heights and is perfect for environments where adaptability is required. Stellar High raises the design level to table height and is the stylish base for dining and conference tables.

With clean lines, sturdy construction and versatility, the Stellar range is the ideal solution for modern living and working environments.