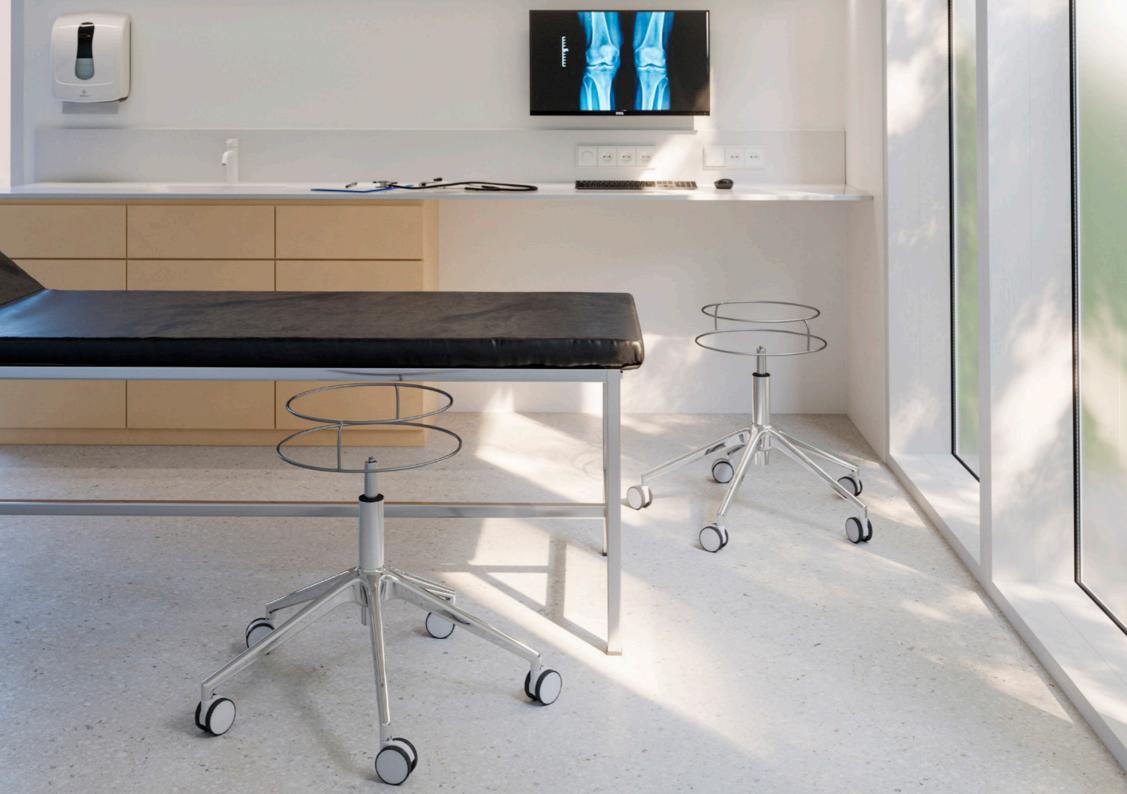

#### Where your design begins.

With the Stellar series, we offer a sophisticated range of star bases that combines elegant design with functional diversity. Whether Stellar Low, Middle or High – each variant brings the clear design language and high-quality workmanship of the series to the point and is also tailored to its respective area of application.

Stellar Low impresses with its compact design and four legs – ideal for office, visitor or conference chairs.

Stellar Middle offers increased flexibility for variable seat heights and is perfect for environments where adaptability is required. Stellar High raises the design level to table height and is the stylish base for dining and conference tables.