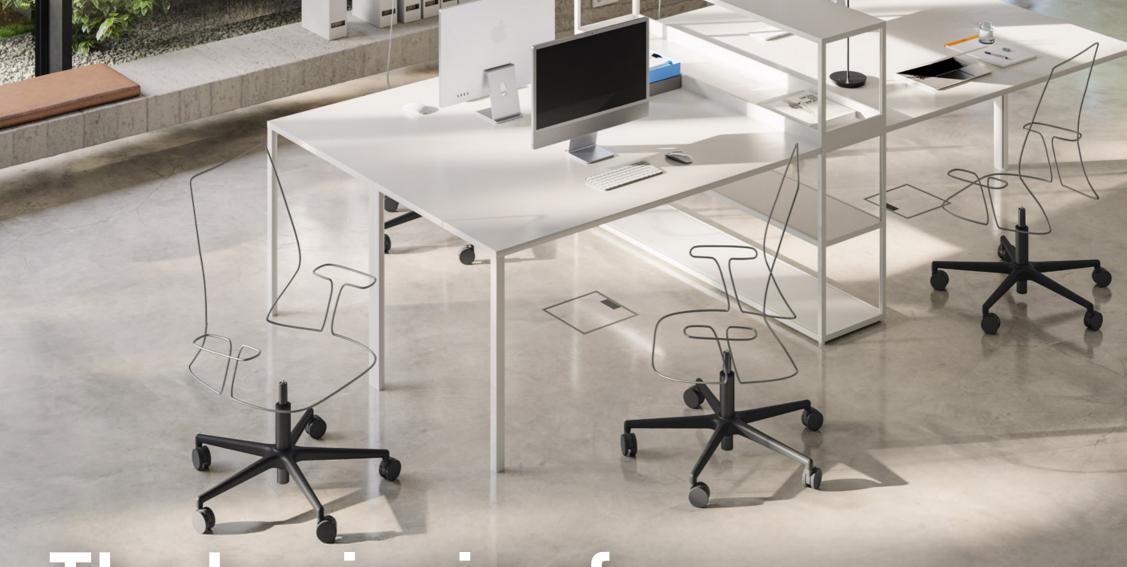

#### Where your design begins.

With the Stellar series, we offer a sophisticated range of star bases that combines elegant design with functional diversity. Whether Stellar Low, Middle or High – each variant brings the clear design language and high-quality workmanship of the series to the point and is also tailored to its respective area of application.

With clean lines, sturdy construction and versatility, the Stellar range is the ideal solution for modern living and working environments.

#### **ONE BASE FOR EVERY ROOM**

Whether in the office, in the home office or in modern living spaces – the clear design and balanced design language make this base a versatile solution for a wide variety of environments. It blends in discreetly and gives every chair a high-quality, stable base.